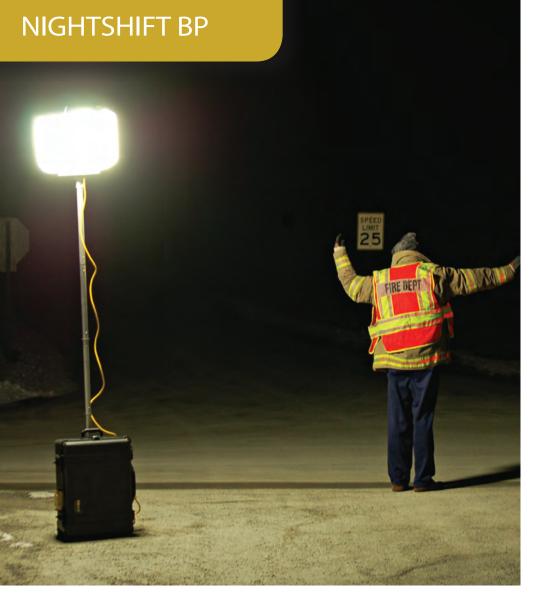

# Low-Watt, Battery Operated LED Lighting

Long-lasting, energysaving lighting for mobile applications

Fully Mobile LED Battery Pack

Our all-in-one battery pack light is truly a one of a kind product. The 200-Watt LED balloon light, 9' of clip together mast, and battery all fit inside the box. This allows users to have significant amounts of work light anywhere they need it without the need for auxiliary power.

The 200-Watt LED pulls just 2.5 amps so it allows the battery to power the light for 6 hours on 24,000 lumen setting and 10 hours on 12,000 lumen setting.

The 200-Watt LED emits glare-free, nonblinding light that can easily light up an entire intersection for applications such as traffic control.

## **Mobile Applications**

- Emergency Services
- Police Checkpoints
- DUI Checkpoints
- Mobile Repair
- Road Construction
- And many more!

Authorized Distributor: **DISK-O-TAPE, INC.** 23775 Mercantile Road Cleveland, Ohio 44122-5917 216-765-8273 • 800-932-8273 www.disk-o-tape.com